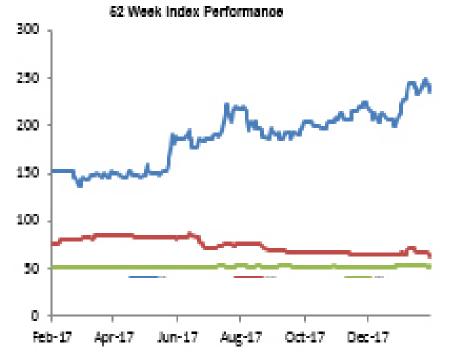

#### Index Performance

|                            |        |        |         |         |            |            |         | 52 Wk      | Wk        |  |  |
|----------------------------|--------|--------|---------|---------|------------|------------|---------|------------|-----------|--|--|
|                            | 1 Day  | 1 Wk   | 3 Month | 6 Month |            |            | 52 Wk   | Volatility | 52 Wk Max |  |  |
| ARM Sector Indices         | Return | Return | Return  | Return  | QTD Return | YTD Return | Return  | (SD)       | Drawdown  |  |  |
| BANKING                    | -0.07% | -1.51% | 27.42%  | 33.69%  | 24.13%     | 24.13%     | 124.74% | 1.37%      | -3.44%    |  |  |
| BREWERS                    | -1.51% | -3.49% | 3.80%   | -10.26% | 6.96%      | 6.96%      | 25.20%  | 1.77%      | -5.71%    |  |  |
| CEMENT                     | -2.06% | -2.37% | 14.42%  | 8.06%   | 14.94%     | 14.94%     | 55.96%  | 2.06%      | -6.46%    |  |  |
| PERSONAL CARE              | 3.04%  | 6.56%  | 9.48%   | 8.58%   | 13.57%     | 13.57%     | 53.63%  | 1.94%      | -6.28%    |  |  |
| CONSTRUCTION               | -2.85% | -8.47% | -7.14%  | -18.89% | -4.37%     | -4.37%     | -17.07% | 1.32%      | -3.61%    |  |  |
| FOOD                       | -0.01% | -1.02% | 17.24%  | 37.70%  | -1.33%     | -1.33%     | 121.82% | 1.37%      | -3.81%    |  |  |
| INSURANCE                  | -0.62% | -1.33% | 5.68%   | 6.77%   | 5.56%      | 5.56%      | 15.34%  | 0.52%      | -1.49%    |  |  |
| OIL& GAS                   | -1.18% | -3.80% | 11.58%  | -15.56% | 4.74%      | 4.74%      | -10.08% | 1.34%      | -4.39%    |  |  |
| REAL ESTATE                | 0.30%  | -0.11% | 0.08%   | 0.08%   | 0.57%      | 0.57%      | 2.64%   | 0.20%      | -0.44%    |  |  |
| ARM Capitalisation Indices |        |        |         |         |            |            |         |            |           |  |  |
| Large Cap (Top 10%)        | -0.81% | -1.65% | 16.41%  | 15.27%  | 13.20%     | 13.20%     | 73.41%  | 1.15%      | -3.16%    |  |  |
| Mid Cap (Mid 30%)          | -0.97% | -2.62% | 26.13%  | 21.30%  | 18.30%     | 18.30%     | 52.75%  | 0.78%      | -2.29%    |  |  |
| Small Cap (Bottom 60%)     | -0.68% | -4.26% | -10.59% | -2.50%  | -5.06%     | -5.06%     | -20.87% | 1.93%      | -9.34%    |  |  |