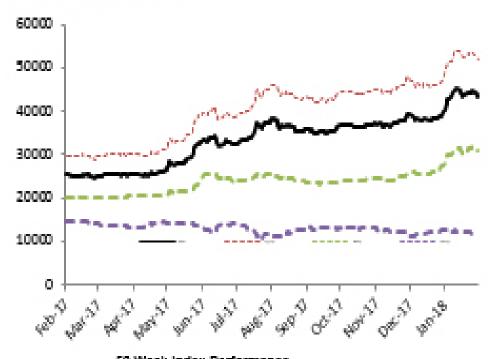

#### Index Performance

|                            |        |        |         |         |            |            |         | 52 Wk      | Wk        |  |  |
|----------------------------|--------|--------|---------|---------|------------|------------|---------|------------|-----------|--|--|
|                            | 1 Day  | 1 Wk   | 3 Month | 6 Month |            |            | 52 Wk   | Volatility | 52 Wk Max |  |  |
| ARM Sector Indices         | Return | Return | Return  | Return  | QTD Return | YTD Return | Return  | (SD)       | Drawdown  |  |  |
| BANKING                    | -0.07% | -1.51% | 27.42%  | 33.69%  | 24.13%     | 24.13%     | 124.74% | 1.37%      | -3.44%    |  |  |
| BREWERS                    | -1.51% | -3.49% | 3.80%   | -10.26% | 6.96%      | 6.96%      | 25.20%  | 1.77%      | -5.71%    |  |  |
| CEMENT                     | -2.06% | -2.37% | 14.42%  | 8.06%   | 14.94%     | 14.94%     | 55.96%  | 2.06%      | -6.46%    |  |  |
| PERSONAL CARE              | 3.04%  | 6.56%  | 9.48%   | 8.58%   | 13.57%     | 13.57%     | 53.63%  | 1.94%      | -6.28%    |  |  |
| CONSTRUCTION               | -2.85% | -8.47% | -7.14%  | -18.89% | -4.37%     | -4.37%     | -17.07% | 1.32%      | -3.61%    |  |  |
| FOOD                       | -0.01% | -1.02% | 17.24%  | 37.70%  | -1.33%     | -1.33%     | 121.82% | 1.37%      | -3.81%    |  |  |
| INSURANCE                  | -0.62% | -1.33% | 5.68%   | 6.77%   | 5.56%      | 5.56%      | 15.34%  | 0.52%      | -1.49%    |  |  |
| OIL& GAS                   | -1.18% | -3.80% | 11.58%  | -15.56% | 4.74%      | 4.74%      | -10.08% | 1.34%      | -4.39%    |  |  |
| REAL ESTATE                | 0.30%  | -0.11% | 0.08%   | 0.08%   | 0.57%      | 0.57%      | 2.64%   | 0.20%      | -0.44%    |  |  |
| ARM Capitalisation Indices |        |        |         |         |            |            |         |            |           |  |  |
| Large Cap (Top 10%)        | -0.81% | -1.65% | 16.41%  | 15.27%  | 13.20%     | 13.20%     | 73.41%  | 1.15%      | -3.16%    |  |  |
| Mid Cap (Mid 30%)          | -0.97% | -2.62% | 26.13%  | 21.30%  | 18.30%     | 18.30%     | 52.75%  | 0.78%      | -2.29%    |  |  |
| Small Cap (Bottom 60%)     | -0.68% | -4.26% | -10.59% | -2.50%  | -5.06%     | -5.06%     | -20.87% | 1.93%      | -9.34%    |  |  |