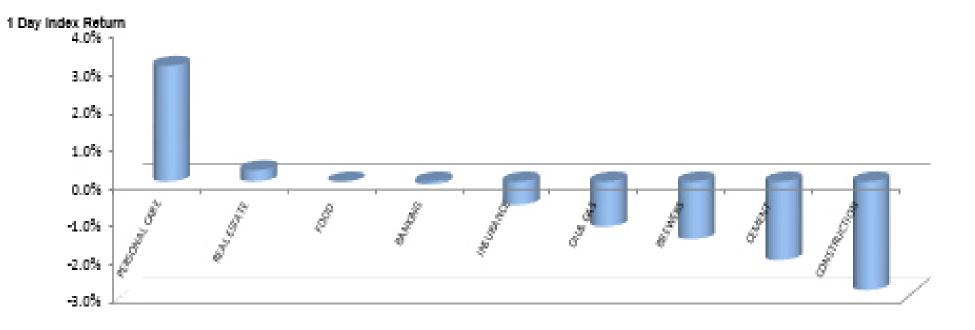

#### Index Performance

|                            |        |        |         |         |            |            |         | 52 Wk      | Wk        |  |  |
|----------------------------|--------|--------|---------|---------|------------|------------|---------|------------|-----------|--|--|
|                            | 1 Day  | 1 Wk   | 3 Month | 6 Month |            |            | 52 Wk   | Volatility | 52 Wk Max |  |  |
| ARM Sector Indices         | Return | Return | Return  | Return  | QTD Return | YTD Return | Return  | (SD)       | Drawdown  |  |  |
| BANKING                    | -0.07% | -1.51% | 27.42%  | 33.69%  | 24.13%     | 24.13%     | 124.74% | 1.37%      | -3.44%    |  |  |
| BREWERS                    | -1.51% | -3.49% | 3.80%   | -10.26% | 6.96%      | 6.96%      | 25.20%  | 1.77%      | -5.71%    |  |  |
| CEMENT                     | -2.06% | -2.37% | 14.42%  | 8.06%   | 14.94%     | 14.94%     | 55.96%  | 2.06%      | -6.46%    |  |  |
| PERSONAL CARE              | 3.04%  | 6.56%  | 9.48%   | 8.58%   | 13.57%     | 13.57%     | 53.63%  | 1.94%      | -6.28%    |  |  |
| CONSTRUCTION               | -2.85% | -8.47% | -7.14%  | -18.89% | -4.37%     | -4.37%     | -17.07% | 1.32%      | -3.61%    |  |  |
| FOOD                       | -0.01% | -1.02% | 17.24%  | 37.70%  | -1.33%     | -1.33%     | 121.82% | 1.37%      | -3.81%    |  |  |
| INSURANCE                  | -0.62% | -1.33% | 5.68%   | 6.77%   | 5.56%      | 5.56%      | 15.34%  | 0.52%      | -1.49%    |  |  |
| OIL& GAS                   | -1.18% | -3.80% | 11.58%  | -15.56% | 4.74%      | 4.74%      | -10.08% | 1.34%      | -4.39%    |  |  |
| REAL ESTATE                | 0.30%  | -0.11% | 0.08%   | 0.08%   | 0.57%      | 0.57%      | 2.64%   | 0.20%      | -0.44%    |  |  |
| ARM Capitalisation Indices |        |        |         |         |            |            |         |            |           |  |  |
| Large Cap (Top 10%)        | -0.81% | -1.65% | 16.41%  | 15.27%  | 13.20%     | 13.20%     | 73.41%  | 1.15%      | -3.16%    |  |  |
| Mid Cap (Mid 30%)          | -0.97% | -2.62% | 26.13%  | 21.30%  | 18.30%     | 18.30%     | 52.75%  | 0.78%      | -2.29%    |  |  |
| Small Cap (Bottom 60%)     | -0.68% | -4.26% | -10.59% | -2.50%  | -5.06%     | -5.06%     | -20.87% | 1.93%      | -9.34%    |  |  |