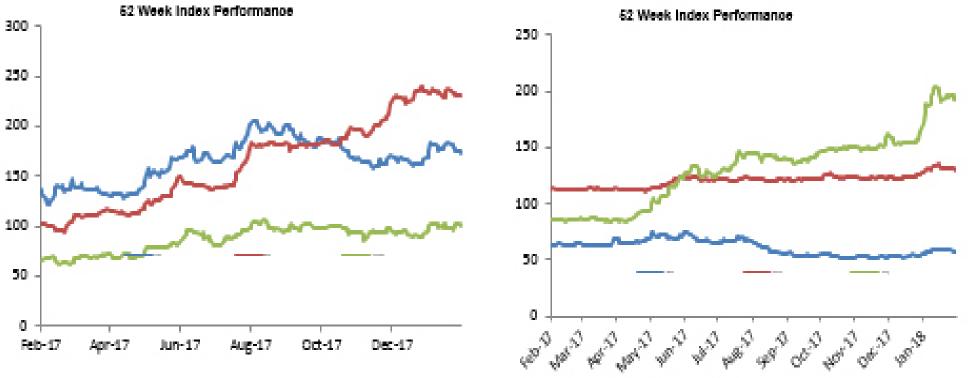

#### Index Performance

|                            |        |        |         |         |            |            |         | 52 Wk      | Wk        |  |  |
|----------------------------|--------|--------|---------|---------|------------|------------|---------|------------|-----------|--|--|
|                            | 1 Day  | 1 Wk   | 3 Month | 6 Month |            |            | 52 Wk   | Volatility | 52 Wk Max |  |  |
| ARM Sector Indices         | Return | Return | Return  | Return  | QTD Return | YTD Return | Return  | (SD)       | Drawdown  |  |  |
| BANKING                    | -0.07% | -1.51% | 27.42%  | 33.69%  | 24.13%     | 24.13%     | 124.74% | 1.37%      | -3.44%    |  |  |
| BREWERS                    | -1.51% | -3.49% | 3.80%   | -10.26% | 6.96%      | 6.96%      | 25.20%  | 1.77%      | -5.71%    |  |  |
| CEMENT                     | -2.06% | -2.37% | 14.42%  | 8.06%   | 14.94%     | 14.94%     | 55.96%  | 2.06%      | -6.46%    |  |  |
| PERSONAL CARE              | 3.04%  | 6.56%  | 9.48%   | 8.58%   | 13.57%     | 13.57%     | 53.63%  | 1.94%      | -6.28%    |  |  |
| CONSTRUCTION               | -2.85% | -8.47% | -7.14%  | -18.89% | -4.37%     | -4.37%     | -17.07% | 1.32%      | -3.61%    |  |  |
| FOOD                       | -0.01% | -1.02% | 17.24%  | 37.70%  | -1.33%     | -1.33%     | 121.82% | 1.37%      | -3.81%    |  |  |
| INSURANCE                  | -0.62% | -1.33% | 5.68%   | 6.77%   | 5.56%      | 5.56%      | 15.34%  | 0.52%      | -1.49%    |  |  |
| OIL& GAS                   | -1.18% | -3.80% | 11.58%  | -15.56% | 4.74%      | 4.74%      | -10.08% | 1.34%      | -4.39%    |  |  |
| REAL ESTATE                | 0.30%  | -0.11% | 0.08%   | 0.08%   | 0.57%      | 0.57%      | 2.64%   | 0.20%      | -0.44%    |  |  |
| ARM Capitalisation Indices |        |        |         |         |            |            |         |            |           |  |  |
| Large Cap (Top 10%)        | -0.81% | -1.65% | 16.41%  | 15.27%  | 13.20%     | 13.20%     | 73.41%  | 1.15%      | -3.16%    |  |  |
| Mid Cap (Mid 30%)          | -0.97% | -2.62% | 26.13%  | 21.30%  | 18.30%     | 18.30%     | 52.75%  | 0.78%      | -2.29%    |  |  |
| Small Cap (Bottom 60%)     | -0.68% | -4.26% | -10.59% | -2.50%  | -5.06%     | -5.06%     | -20.87% | 1.93%      | -9.34%    |  |  |